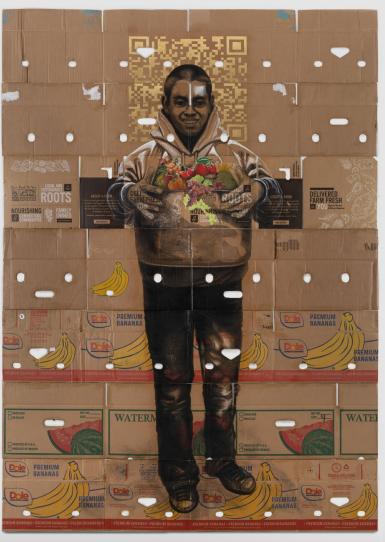

### Narsiso Martinez

Essential Since 2004
Ink, Gouache, Charcoal, Simple
Leaf, Collage, and Matte Gel
on Produce boxes
95 x 69 Inches
2023

In this piece Narsiso has recreated the QR code present on these farmworkers' ID badges. Checkers would scan their QR codes when measuring their harvests for the day.