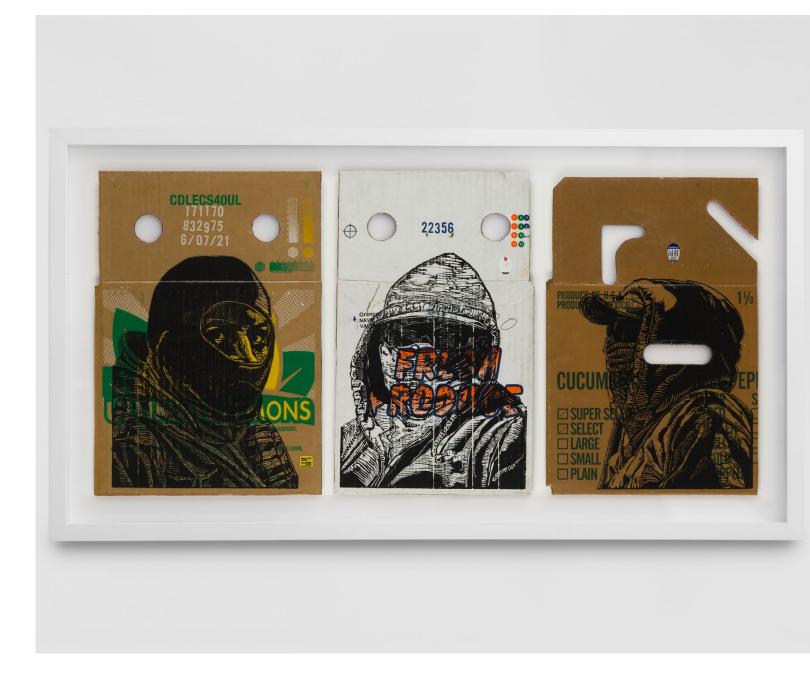

### **SELECTED WORKS**

Narsiso Martinez
Unlimited Edition
Triptych
Ink, Charcoal, and Simple Leaf on Berry Boxes
15 x 10 x 4.5 Inches Each
2023

Narsiso Martinez
Unnumbered Portraits 1
Lino-cut prints on found
produce boxes
Framed dimensions 21.5 x 38 inches
2022

Narsiso Martinez
Unnumbered Portraits 2
Lino-cut prints on found
produce boxes
Framed dimensions 21.5 x 38 inches
2022

Narsiso Martinez
Unnumbered Portraits 3
Lino-cut prints on found
produce boxes
Framed dimensions 21.5 x 38 inches
2022