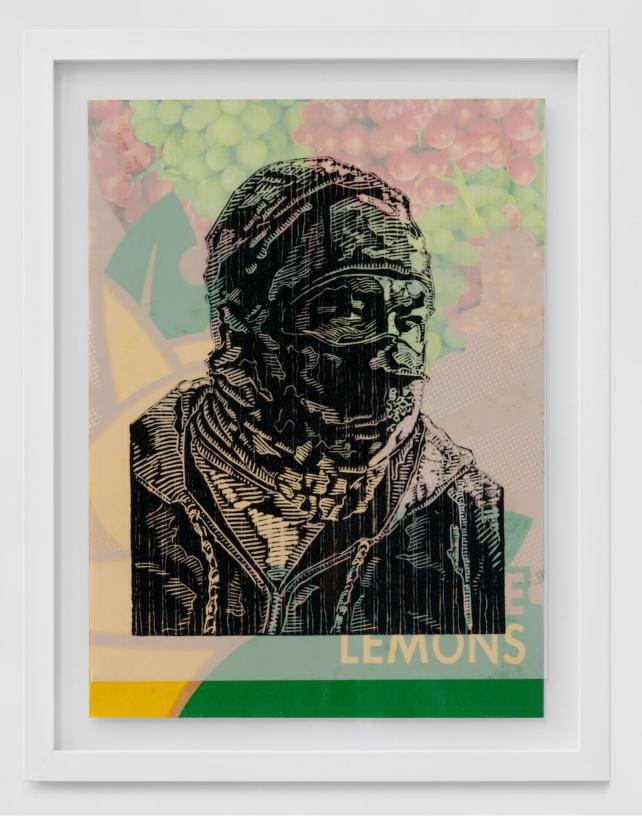

### Narsiso Martinez

Ghost Portrait Series (Lemons)
Ghost-Lino-Cut Print on matte
Duralar, mounted on produce label
collage on watercolor paper
Sheet: 15 x 11 Inches
2023
Framed