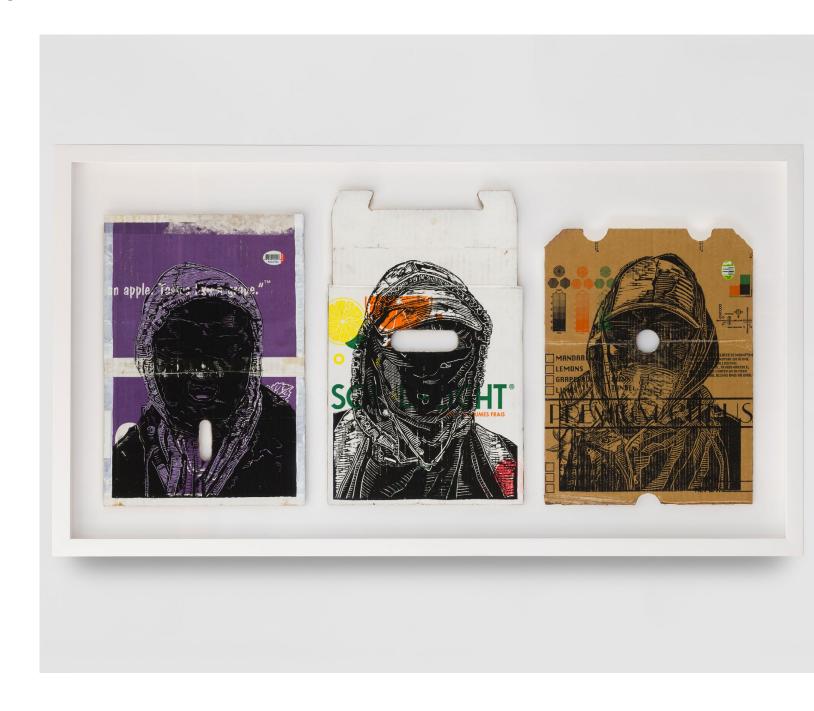

### **SELECTED WORKS**

Narsiso Martinez
Unlimited Edition
Triptych
Ink, Charcoal, and Simple Leaf on Berry Boxes
15 x 10 x 4.5 Inches Each
2023

Narsiso Martinez
Unnumbered Portraits 1
Lino-cut prints on found
produce boxes
Framed dimensions 21.5 x 38 inches
2022

Narsiso Martinez
Unnumbered Portraits 2
Lino-cut prints on found
produce boxes
Framed dimensions 21.5 x 38 inches
2022

Narsiso Martinez
Unnumbered Portraits 3
Lino-cut prints on found
produce boxes
Framed dimensions 21.5 x 38 inches
2022