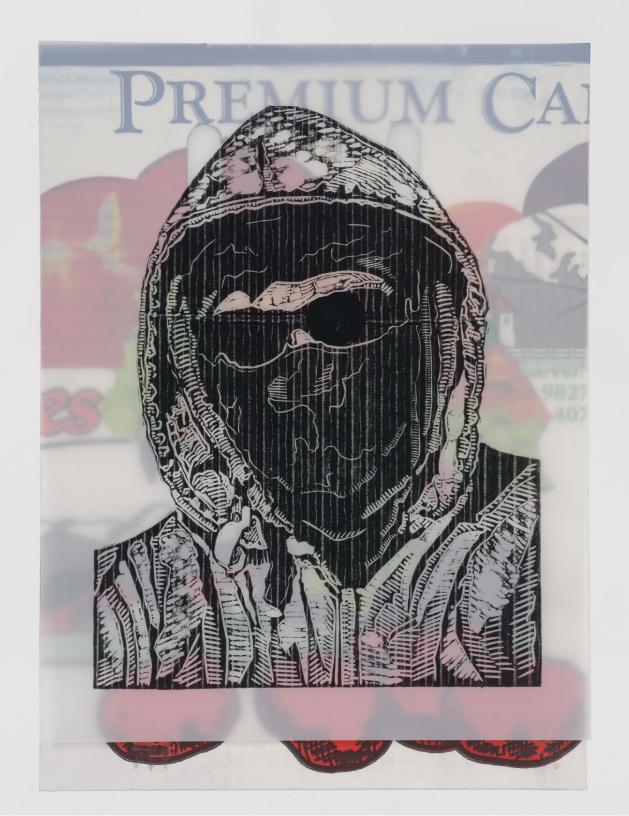

### Narsiso Martinez

Ghost Portrait Series (Premium Citrus)
Ghost-Lino-Cut Print on matte
Duralar, mounted on produce label collage on watercolor paper
Sheet: 15 x 11 Inches
2023
Framed