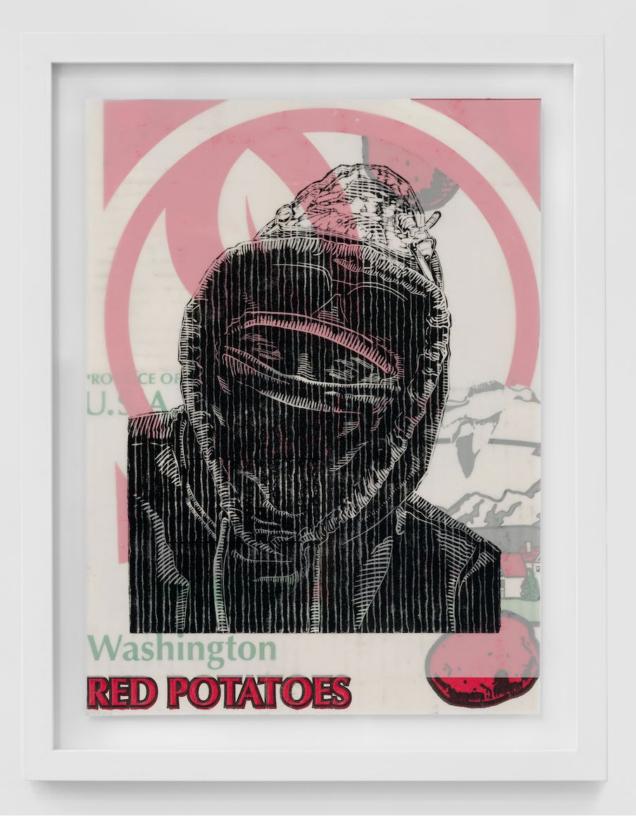

### Narsiso Martinez

Ghost Portrait Series (Red Potatoes)
Ghost-Lino-Cut Print on matte
Duralar, mounted on produce label
collage on watercolor paper
Sheet: 15 x 11 Inches
2023
Framed