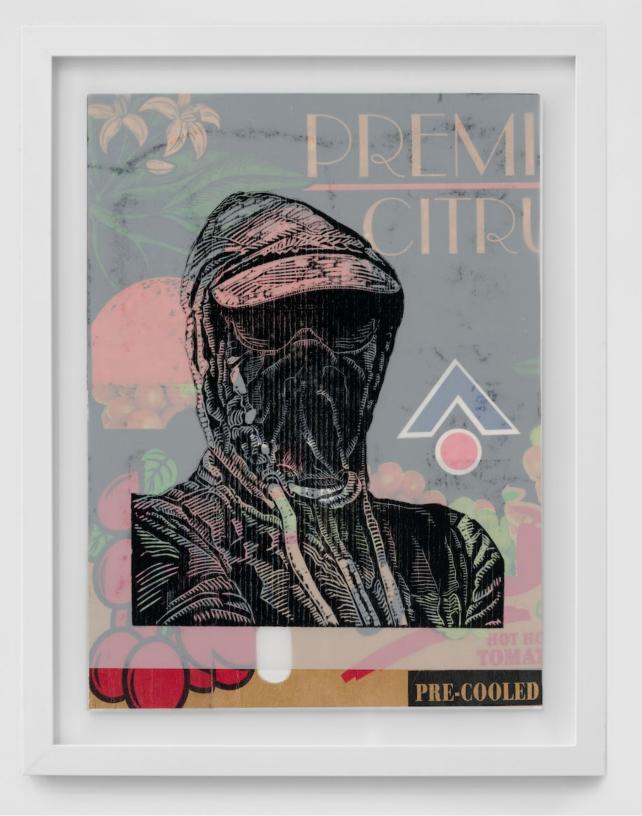

### Narsiso Martinez

Ghost Portrait Series (Premium Citrus)
Ghost-Lino-Cut Print on matte
Duralar, mounted on produce label collage on watercolor paper
Sheet: 15 x 11 Inches
2023
Framed