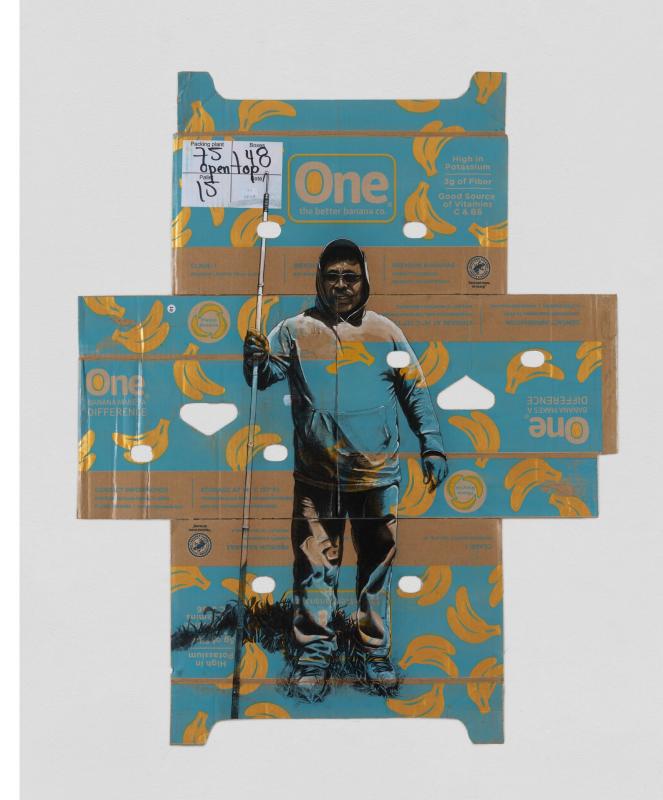

Narsiso Martinez

The One Ink, Gouache, Charcoal, and Acrylic on banana box 40 x 32 Inches 2023

Narsiso Martinez
Nature's Candy Picker
Ink, Gouache, Charcoal,
and Simple Leaf in Cherry Box
23.5 x 15.5 x 6 Inches
2023