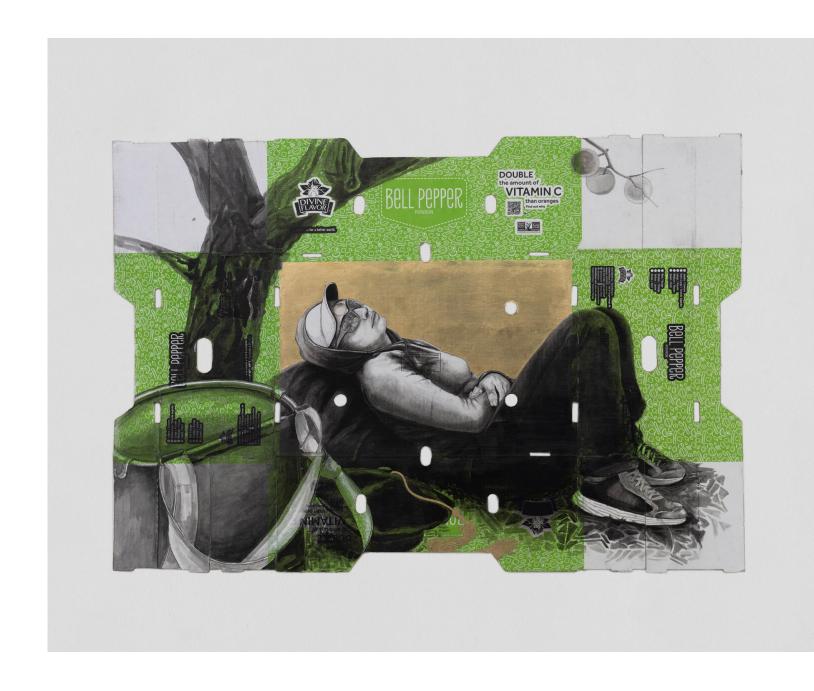

Narsiso Martinez

The One Ink, Gouache, Charcoal, and Acrylic on banana box 40 x 32 Inches 2023

Narsiso Martinez
Nature's Candy Picker
Ink, Gouache, Charcoal,
and Simple Leaf in Cherry Box
23.5 x 15.5 x 6 Inches
2023