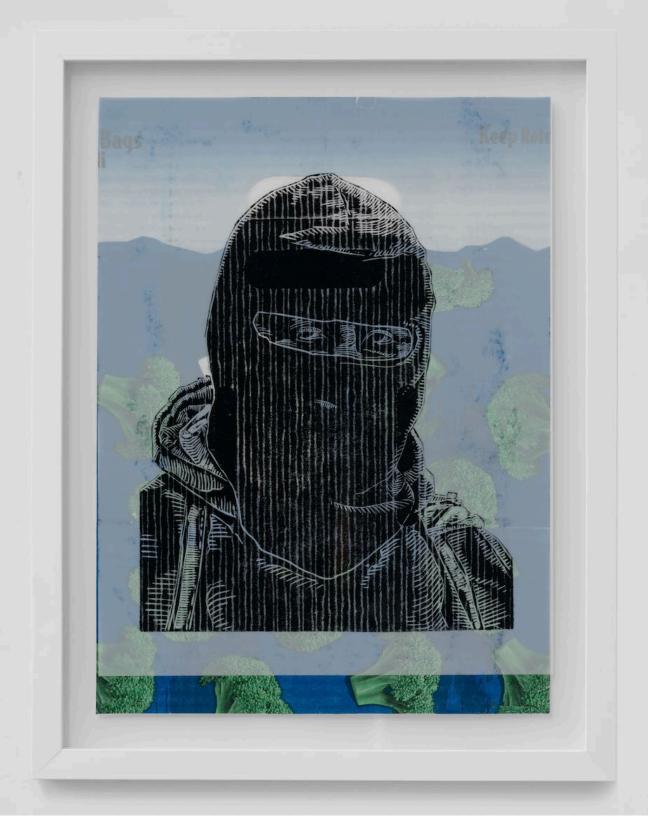

### Narsiso Martinez

Ghost Portrait Series (Broccoli)
Ghost-Lino-Cut Print on matte
Duralar, mounted on produce label
collage on watercolor paper
Sheet: 15 x 11 Inches
2023
Framed