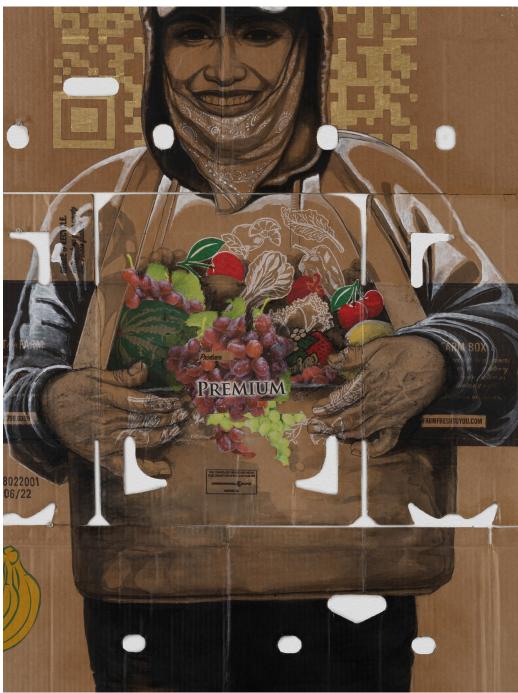

### Narsiso Martinez

Essential Since 2013
Ink, Gouache, Charcoal, Simple
Leaf, Collage, and Matte Gel
on Produce boxes
95 x 69 Inches
2023

In this piece Narsiso has recreated the QR code present on these farmworkers' ID badges. Checkers would scan their QR codes when measuring their harvests for the day.

### Narsiso Martinez

Essential Since 2004
Ink, Gouache, Charcoal, Simple
Leaf, Collage, and Matte Gel
on Produce boxes
95 x 69 Inches
2023

In this piece Narsiso has recreated the QR code present on these farmworkers' ID badges. Checkers would scan their QR codes when measuring their harvests for the day.