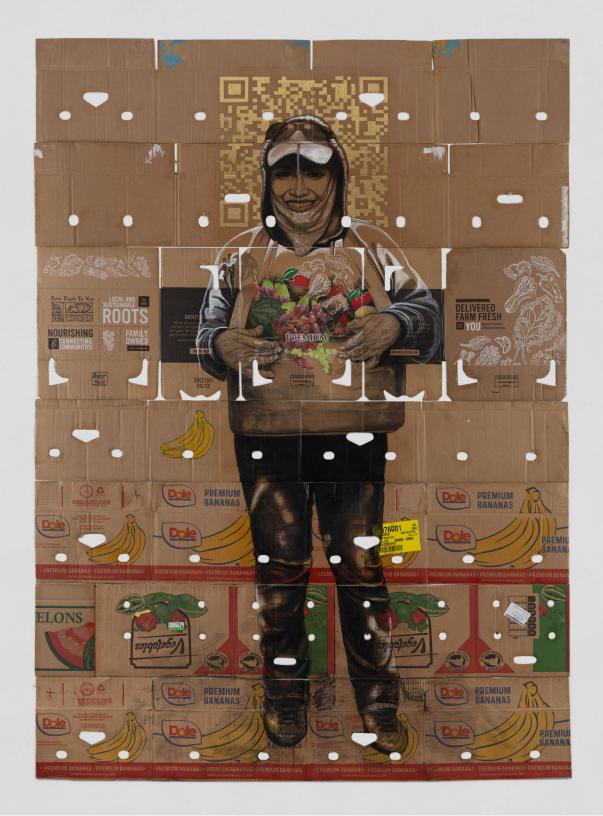

### Narsiso Martinez

Essential Since 2013
Ink, Gouache, Charcoal, Simple
Leaf, Collage, and Matte Gel
on Produce boxes
95 x 69 Inches
2023

In this piece Narsiso has recreated the QR code present on these farmworkers' ID badges. Checkers would scan their QR codes when measuring their harvests for the day.