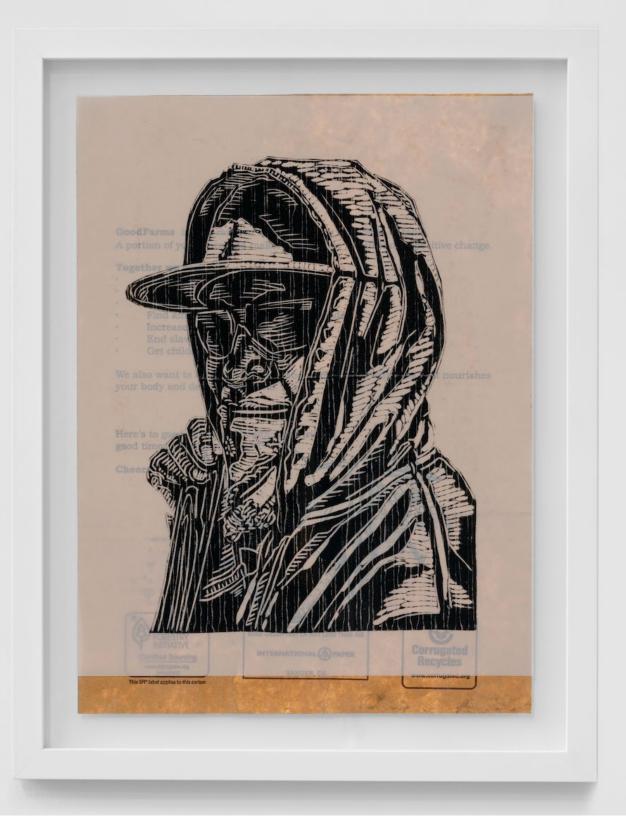

### Narsiso Martinez

Ghost Portrait Series (Good Farms)
Ghost-Lino-Cut Print on matte
Duralar, mounted on produce label
collage on watercolor paper
Sheet: 15 x 11 Inches
2023
Framed