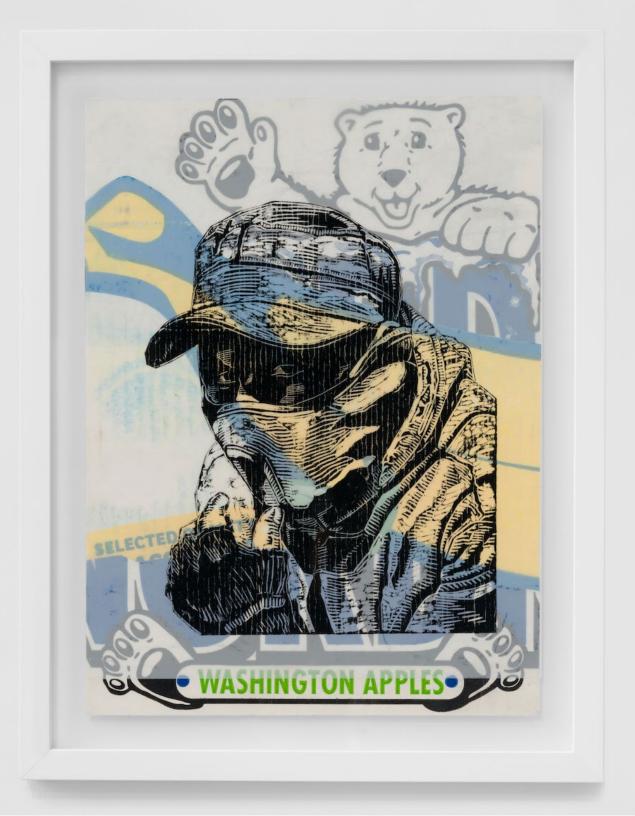

### Narsiso Martinez

Ghost Portrait Series (Washington Apples)
Ghost-Lino-Cut Print on matte
Duralar, mounted on produce label collage on watercolor paper
Sheet: 15 x 11 Inches
2023
Framed