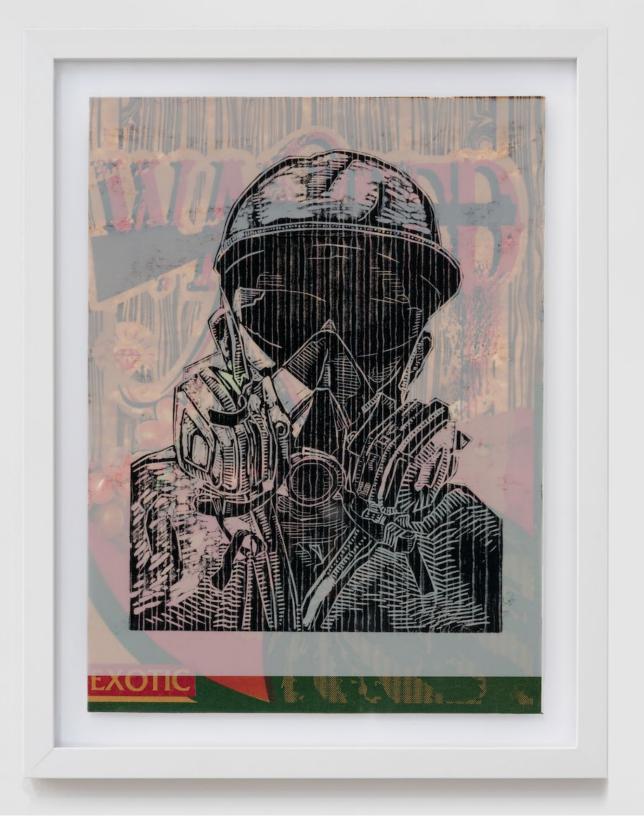

### Narsiso Martinez

Ghost Portrait Series (Exotic)
Ghost-Lino-Cut Print on matte
Duralar, mounted on produce label
collage on watercolor paper
Sheet: 15 x 11 Inches
2023
Framed