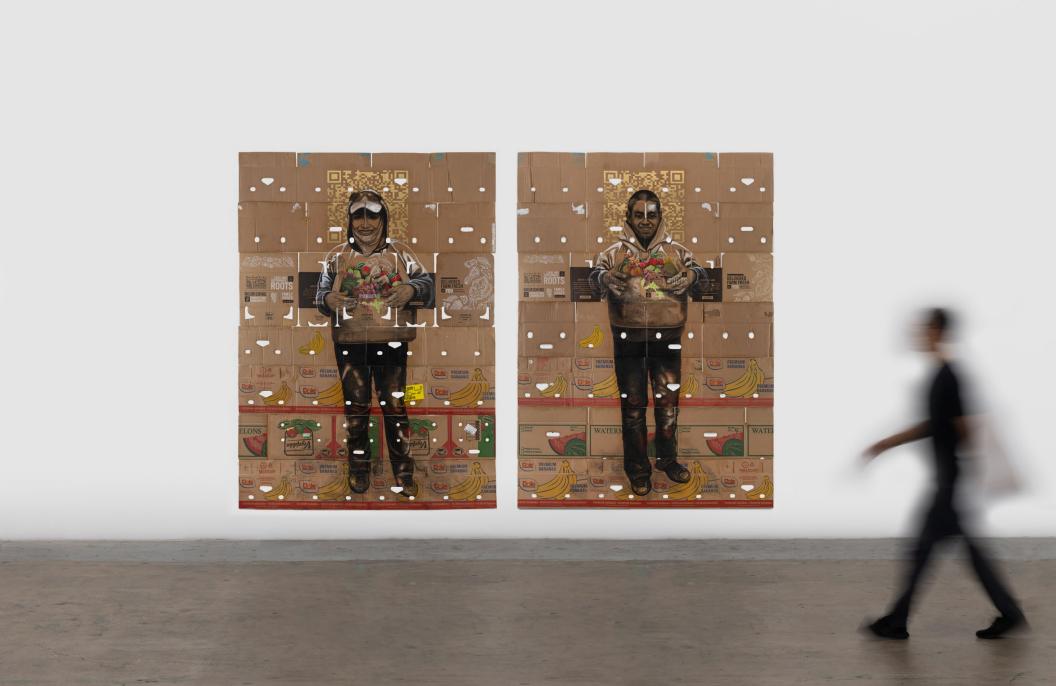

### Narsiso Martinez

Essential Since 2013
Ink, Gouache, Charcoal, Simple
Leaf, Collage, and Matte Gel
on Produce boxes
95 x 69 Inches
2023

In this piece Narsiso has recreated the QR code present on these farmworkers' ID badges. Checkers would scan their QR codes when measuring their harvests for the day.

### Narsiso Martinez

Essential Since 2004
Ink, Gouache, Charcoal, Simple
Leaf, Collage, and Matte Gel
on Produce boxes
95 x 69 Inches
2023

In this piece Narsiso has recreated the QR code present on these farmworkers' ID badges. Checkers would scan their QR codes when measuring their harvests for the day.