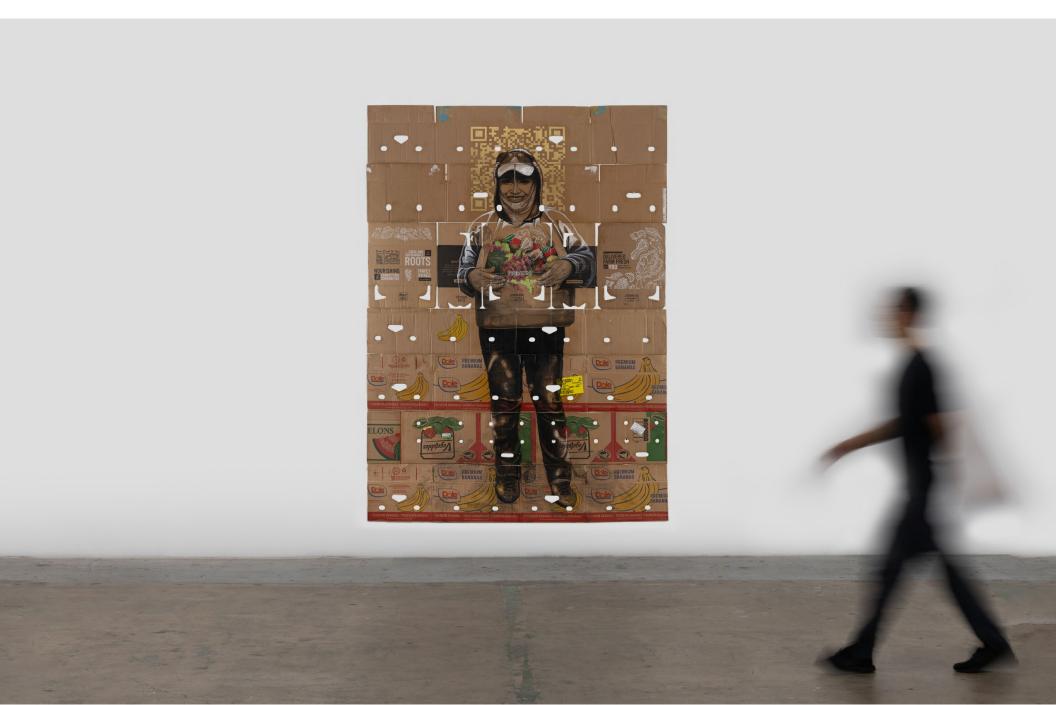

### Narsiso Martinez

Essential Since 2004
Ink, Gouache, Charcoal, Simple
Leaf, Collage, and Matte Gel
on Produce boxes
95 x 69 Inches
2023

In this piece Narsiso has recreated the QR code present on these farmworkers' ID badges. Checkers would scan their QR codes when measuring their harvests for the day.