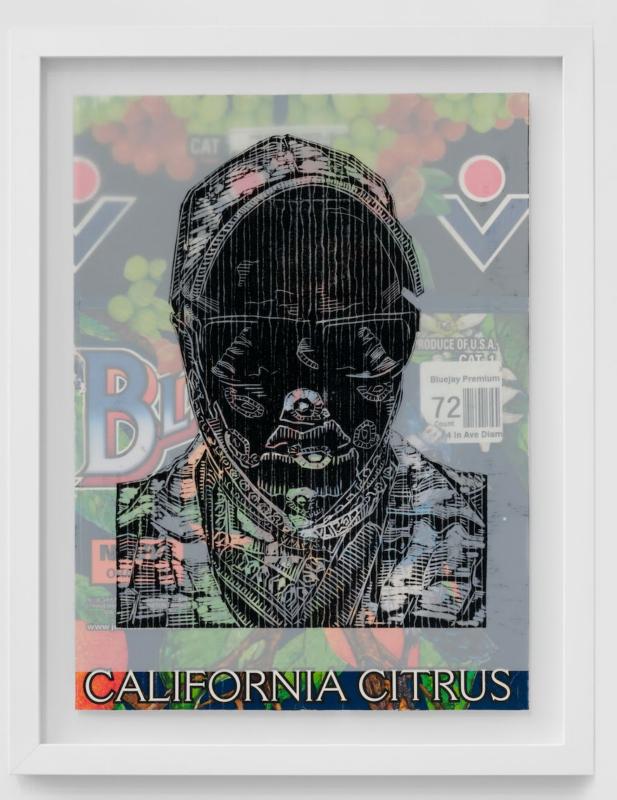

### Narsiso Martinez

Ghost Portrait Series (California Citrus)
Ghost-Lino-Cut Print on matte
Duralar, mounted on produce label collage on watercolor paper
Sheet: 15 x 11 Inches
2023
Framed