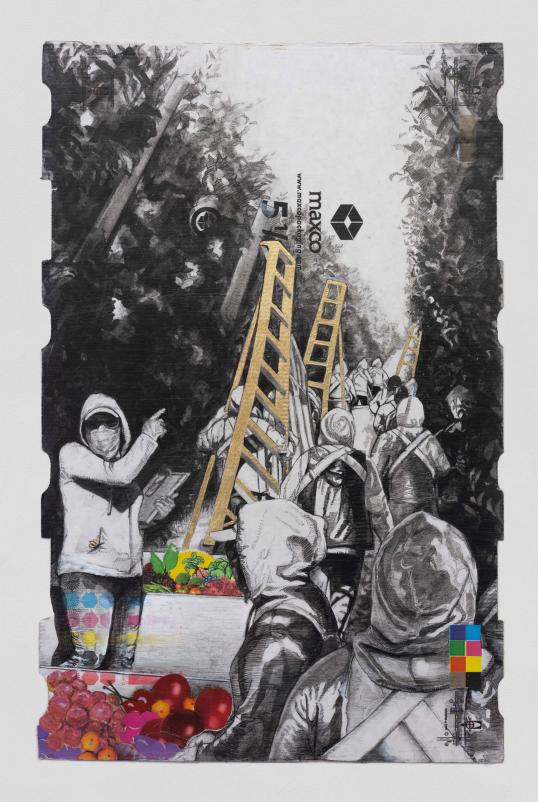

### Narsiso Martinez

Essential Since 2013
Ink, Gouache, Charcoal, Simple
Leaf, Collage, and Matte Gel
on Produce boxes
95 x 69 Inches
2023

In this piece Narsiso has recreated the QR code present on these farmworkers' ID badges. Checkers would scan their QR codes when measuring their harvests for the day.

### Narsiso Martinez

Essential Since 2004
Ink, Gouache, Charcoal, Simple
Leaf, Collage, and Matte Gel
on Produce boxes
95 x 69 Inches
2023

In this piece Narsiso has recreated the QR code present on these farmworkers' ID badges. Checkers would scan their QR codes when measuring their harvests for the day.