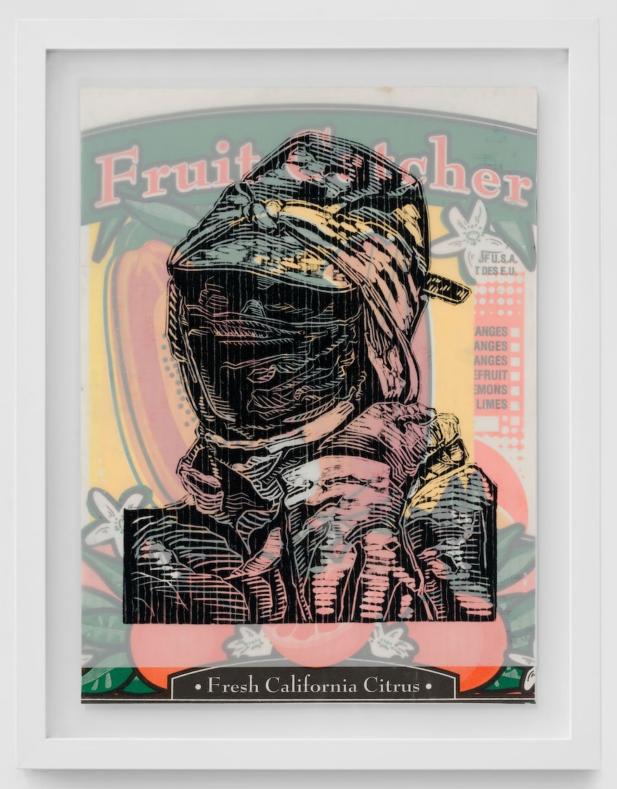

### Narsiso Martinez

Ghost Portrait Series (Fruit Catcher)
Ghost-Lino-Cut Print on matte
Duralar, mounted on produce label
collage on watercolor paper
Sheet: 15 x 11 Inches
2023
Framed