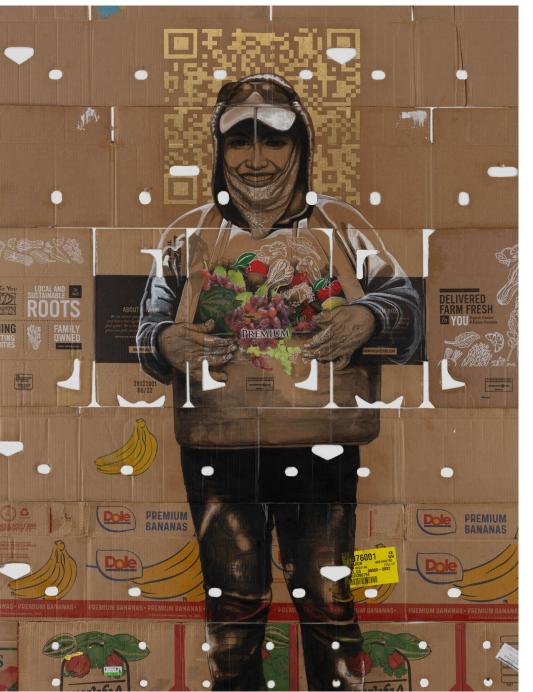

### Narsiso Martinez

Essential Since 2013
Ink, Gouache, Charcoal, Simple
Leaf, Collage, and Matte Gel
on Produce boxes
95 x 69 Inches
2023

In this piece Narsiso has recreated the QR code present on these farmworkers' ID badges. Checkers would scan their QR codes when measuring their harvests for the day.

### Narsiso Martinez

Essential Since 2004
Ink, Gouache, Charcoal, Simple
Leaf, Collage, and Matte Gel
on Produce boxes
95 x 69 Inches
2023

In this piece Narsiso has recreated the QR code present on these farmworkers' ID badges. Checkers would scan their QR codes when measuring their harvests for the day.