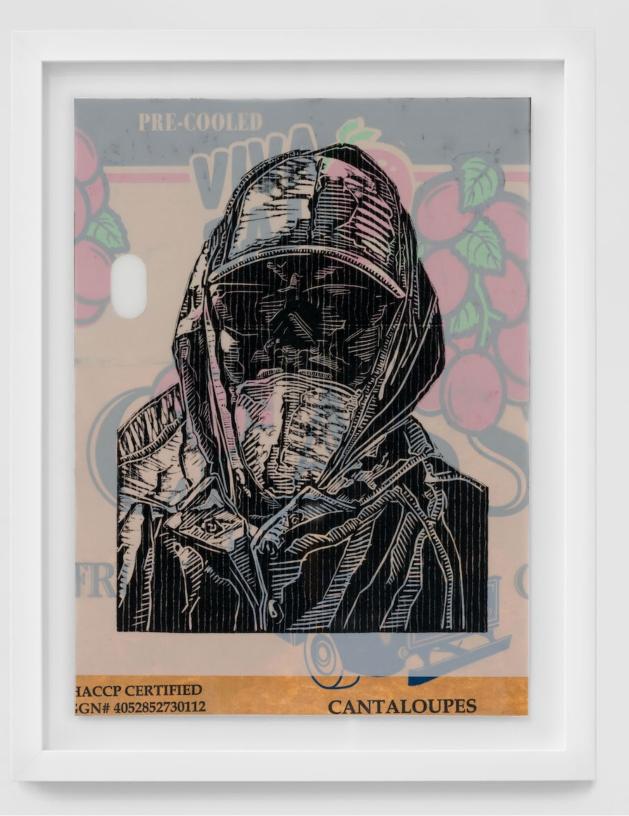

### Narsiso Martinez

Ghost Portrait Series (Cantaloupes)
Ghost-Lino-Cut Print on matte
Duralar, mounted on produce label
collage on watercolor paper
Sheet: 15 x 11 Inches
2023
Framed