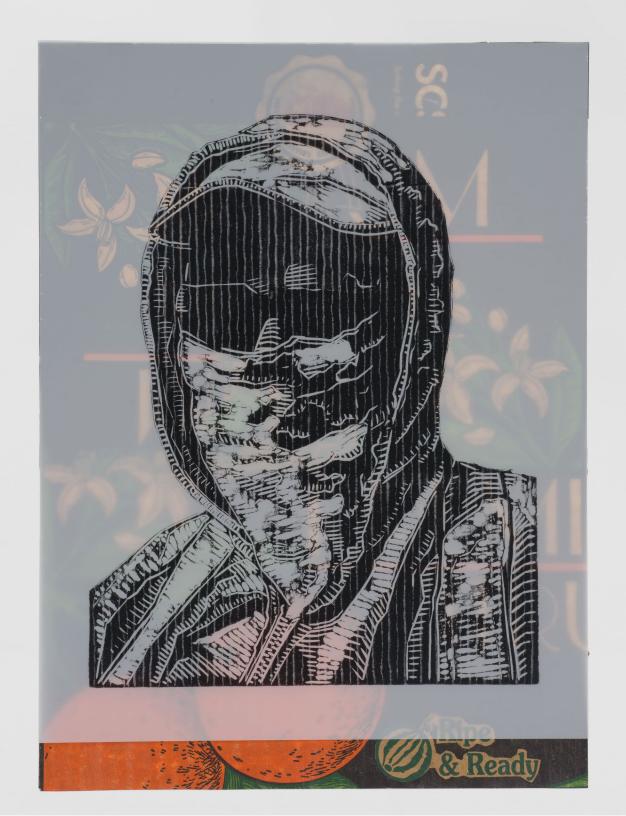

### Narsiso Martinez

Ghost Portrait Series (California Citrus)
Ghost-Lino-Cut Print on matte
Duralar, mounted on produce label collage on watercolor paper
Sheet: 15 x 11 Inches
2023
Framed