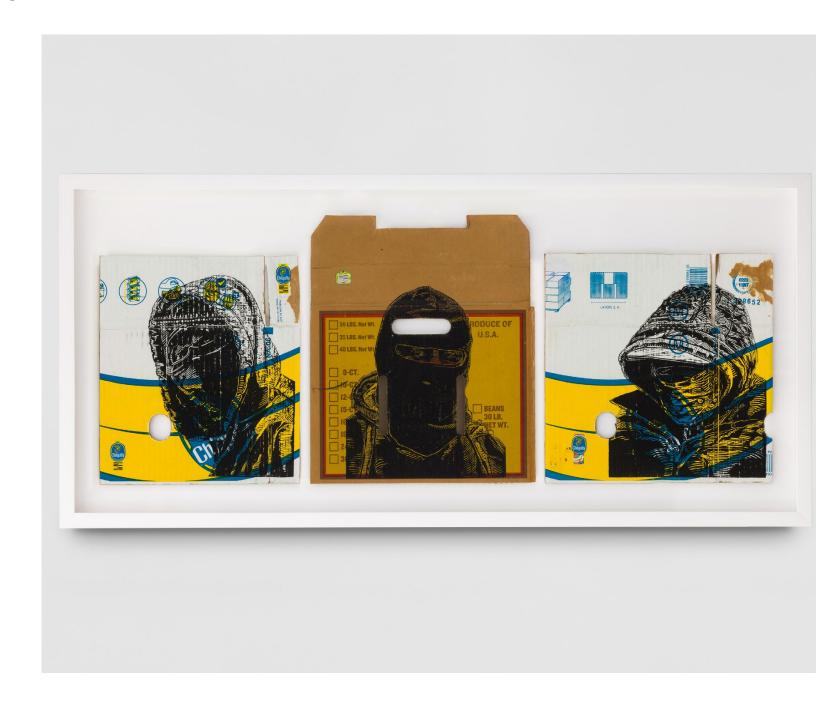

### **SELECTED WORKS**

Narsiso Martinez
Unlimited Edition
Triptych
Ink, Charcoal, and Simple Leaf on Berry Boxes
15 x 10 x 4.5 Inches Each
2023

Narsiso Martinez
Unnumbered Portraits 1
Lino-cut prints on found
produce boxes
Framed dimensions 21.5 x 38 inches
2022

Narsiso Martinez
Unnumbered Portraits 2
Lino-cut prints on found
produce boxes
Framed dimensions 21.5 x 38 inches
2022

Narsiso Martinez
Unnumbered Portraits 3
Lino-cut prints on found
produce boxes
Framed dimensions 21.5 x 38 inches
2022