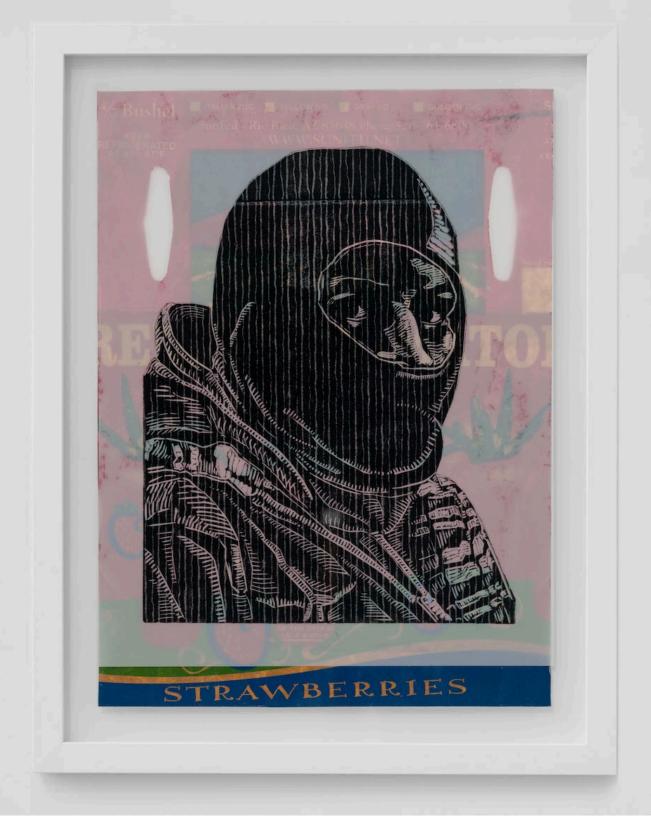

### Narsiso Martinez

Ghost Portrait Series (Strawberries)
Ghost-Lino-Cut Print on matte
Duralar, mounted on produce label
collage on watercolor paper
Sheet: 15 x 11 Inches
2023
Framed