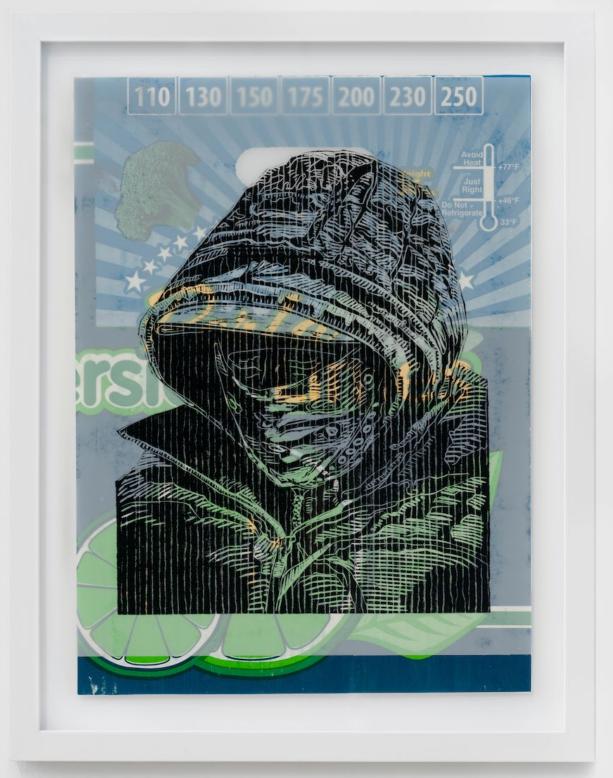

### Narsiso Martinez

Ghost Portrait Series (Just Right)
Ghost-Lino-Cut Print on matte
Duralar, mounted on produce
label collage on watercolor paper
Sheet: 15 x 11 Inches
2023
Framed

### Narsiso Martinez

Ghost Portrait Series (Broccoli)
Ghost-Lino-Cut Print on matte
Duralar, mounted on produce label
collage on watercolor paper
Sheet: 15 x 11 Inches
2023
Framed