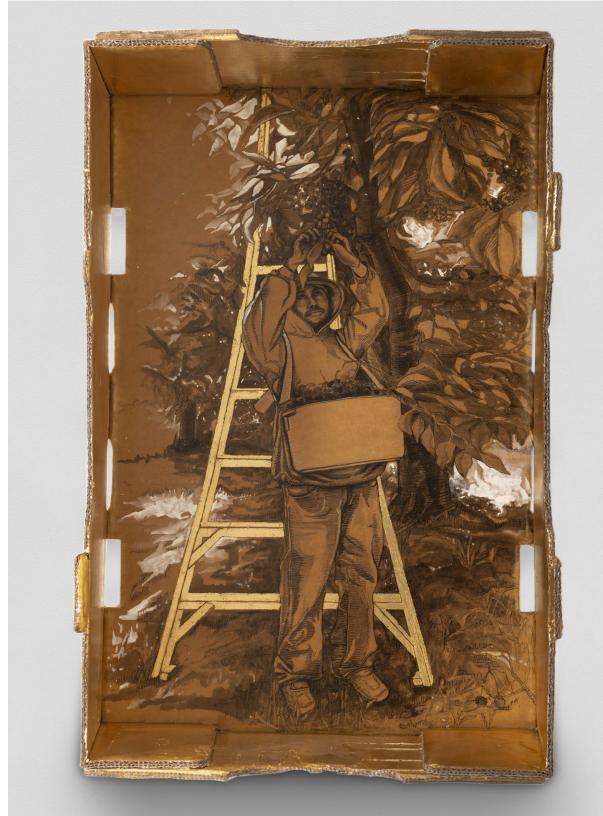

### **NARSISO MARTINEZ**

THE ARMORY SHOW 2023

Narsiso Martinez
Golden Pruner
Ink, Charcoal, Gouache and
Simple Leaf on Cardboard
Produce Pallet Base
47.5 x 39.5 Inches
2023

Narsiso Martinez
Dreamer
Ink, Gouache, Simple Leaf
and Charcoal
on Produce Box
33.5 x 48.5 Inches
2023