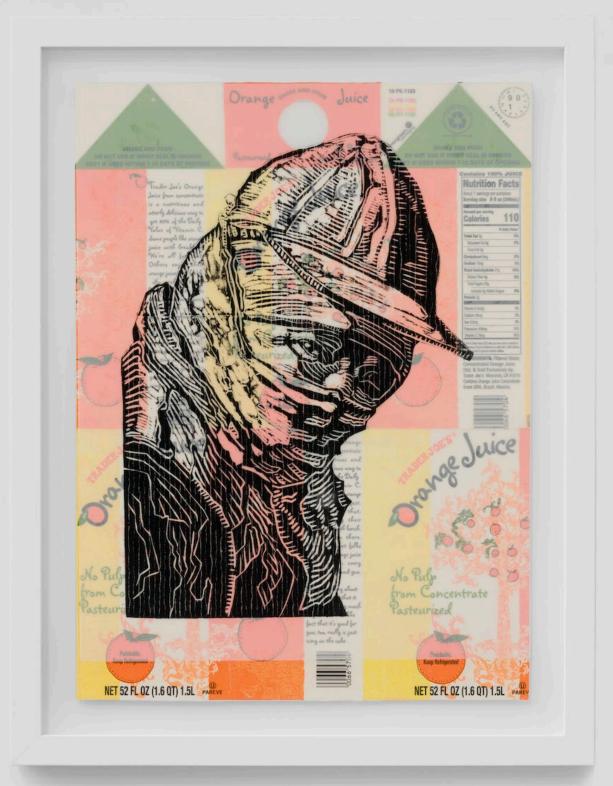

### Narsiso Martinez

Ghost Portrait Series (Orange Juice)
Ghost-Lino-Cut Print on matte
Duralar, mounted on produce label
collage on watercolor paper
Sheet: 15 x 11 Inches
2023
Framed