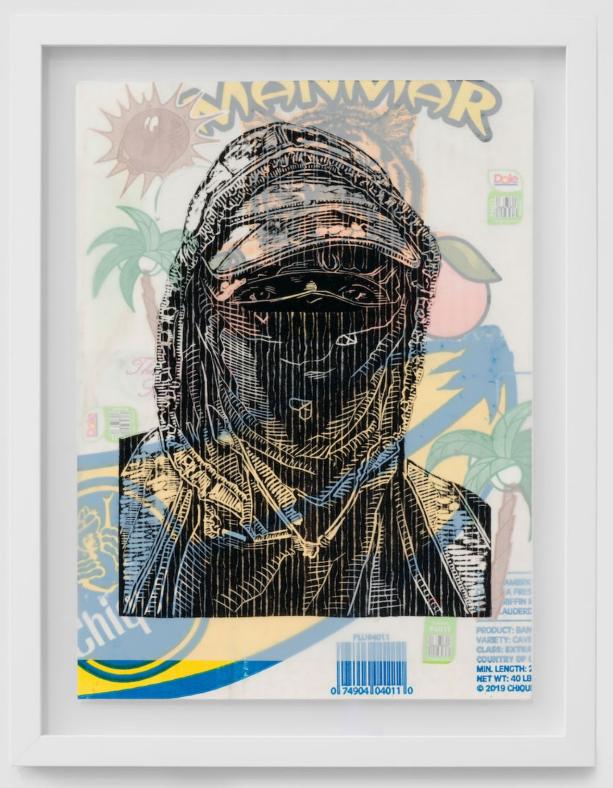

### Narsiso Martinez

Ghost Portrait Series (Manmar)
Ghost-Lino-Cut Print on matte
Duralar, mounted on produce label
collage on watercolor paper
Sheet: 15 x 11 Inches
2023
Framed