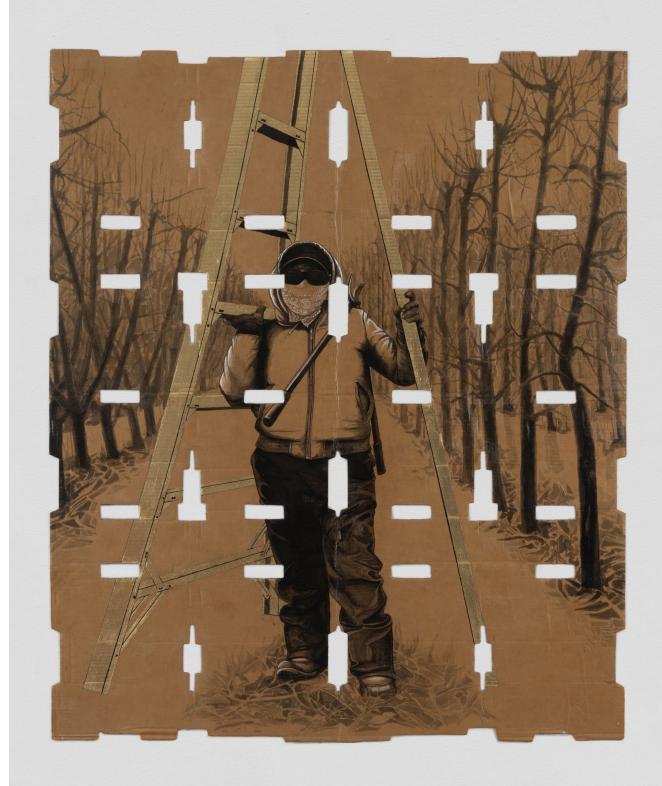

### Narsiso Martinez

Essential Since 2013
Ink, Gouache, Charcoal, Simple
Leaf, Collage, and Matte Gel
on Produce boxes
95 x 69 Inches
2023

In this piece Narsiso has recreated the QR code present on these farmworkers' ID badges. Checkers would scan their QR codes when measuring their harvests for the day.

### Narsiso Martinez

Essential Since 2004
Ink, Gouache, Charcoal, Simple
Leaf, Collage, and Matte Gel
on Produce boxes
95 x 69 Inches
2023

In this piece Narsiso has recreated the QR code present on these farmworkers' ID badges. Checkers would scan their QR codes when measuring their harvests for the day.