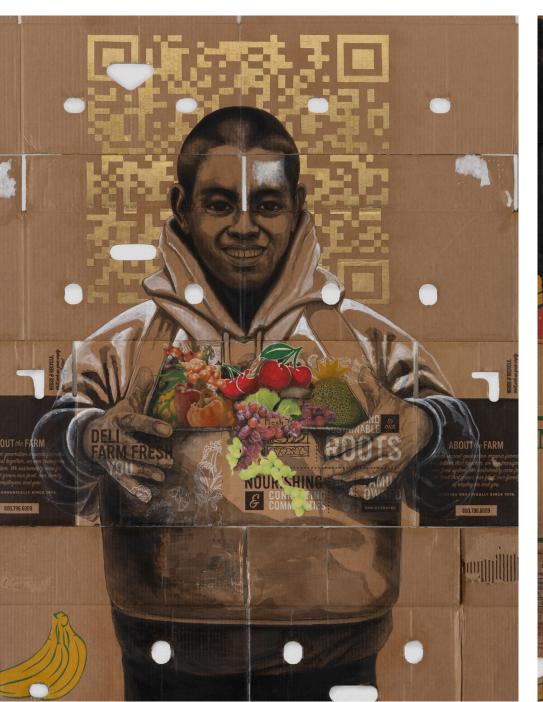

### Narsiso Martinez

Essential Since 2013
Ink, Gouache, Charcoal, Simple
Leaf, Collage, and Matte Gel
on Produce boxes
95 x 69 Inches
2023

In this piece Narsiso has recreated the QR code present on these farmworkers' ID badges. Checkers would scan their QR codes when measuring their harvests for the day.

### Narsiso Martinez

Essential Since 2004
Ink, Gouache, Charcoal, Simple
Leaf, Collage, and Matte Gel
on Produce boxes
95 x 69 Inches
2023

In this piece Narsiso has recreated the QR code present on these farmworkers' ID badges. Checkers would scan their QR codes when measuring their harvests for the day.