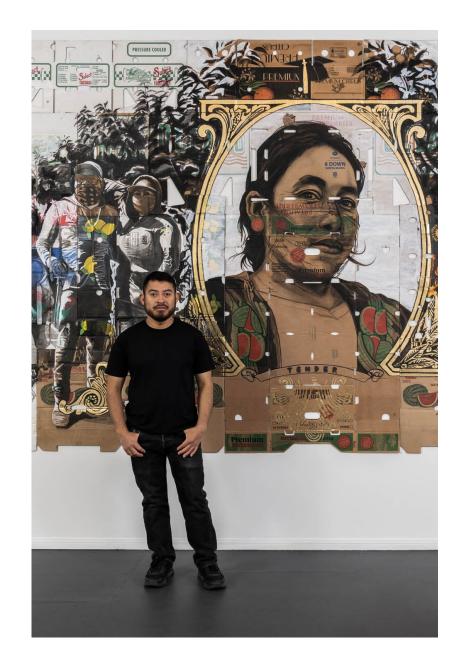

# NARSISO MARTINEZ THE ARMORY SHOW 2023

Narsiso Martinez's drawings and mixed media installations include multifigure compositions set amidst agricultural landscapes. Drawn from his own experience as a farmworker, Martinez's work focuses on the people performing the labors necessary to fill produce sections and restaurant kitchens around the country. Martinez's portraits of farmworkers are painted, drawn, and expressed in sculpture on discarded produce boxes collected from grocery stores. In a style informed by 1930s-era Social Realism and heightened through use of found materials, Martinez makes visible the difficult labor and onerous conditions of the "American farmworker," itself a compromised piece of language owing to the industry's conspicuous use of undocumented workers.