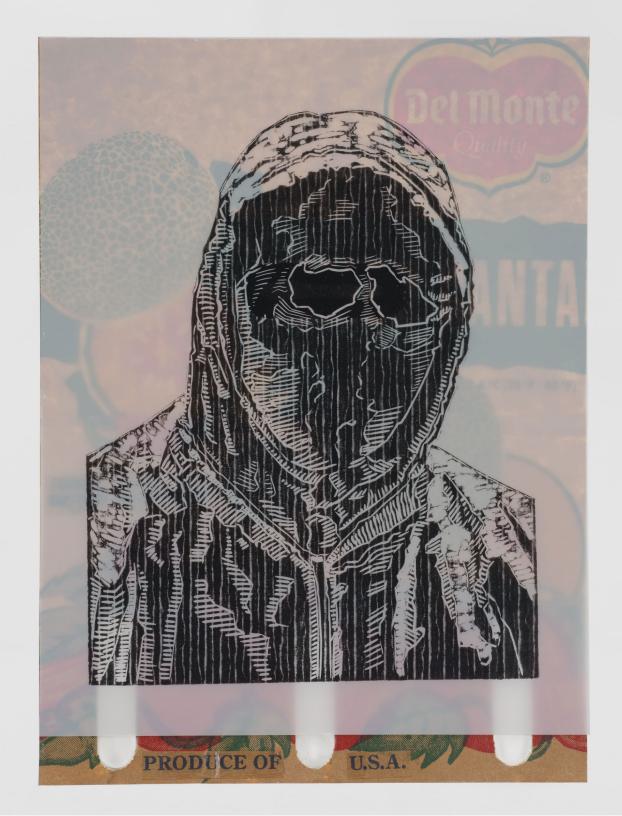

### Narsiso Martinez

Ghost Portrait Series (Cantaloupes)
Ghost-Lino-Cut Print on matte
Duralar, mounted on produce label
collage on watercolor paper
Sheet: 15 x 11 Inches
2023
Framed