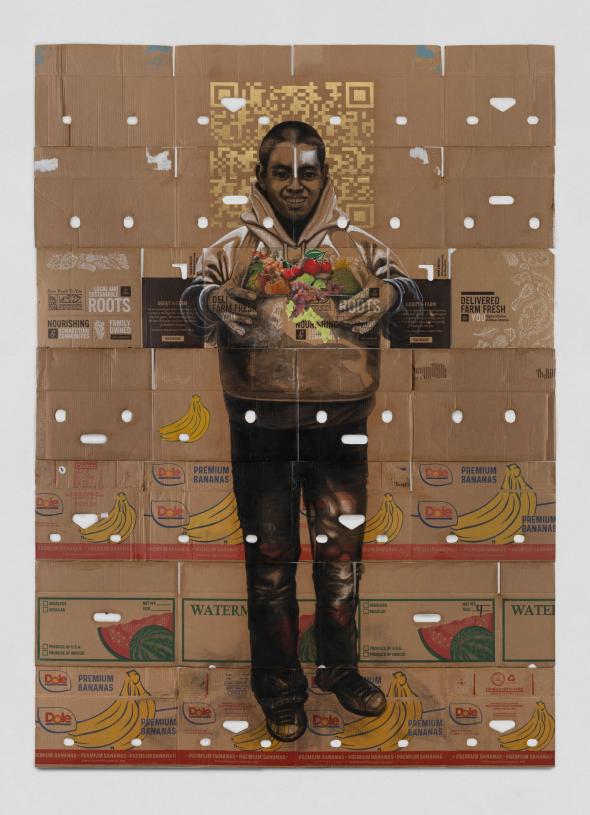

### Narsiso Martinez

Essential Since 2013
Ink, Gouache, Charcoal, Simple
Leaf, Collage, and Matte Gel
on Produce boxes
95 x 69 Inches
2023

In this piece Narsiso has recreated the QR code present on these farmworkers' ID badges. Checkers would scan their QR codes when measuring their harvests for the day.

### Narsiso Martinez

Essential Since 2004
Ink, Gouache, Charcoal, Simple
Leaf, Collage, and Matte Gel
on Produce boxes
95 x 69 Inches
2023

In this piece Narsiso has recreated the QR code present on these farmworkers' ID badges. Checkers would scan their QR codes when measuring their harvests for the day.