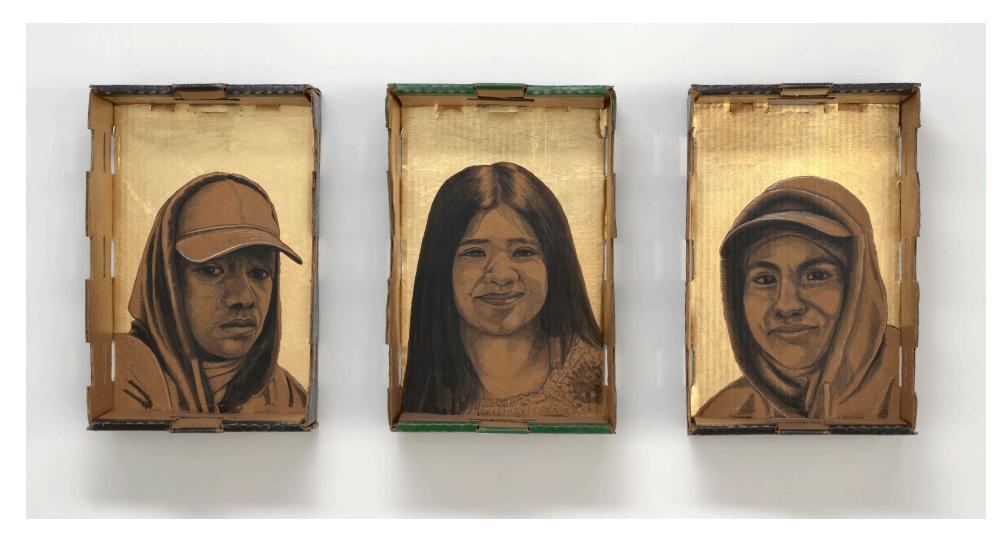

### **SELECTED WORKS**

Narsiso Martinez
Unlimited Edition
Triptych
Ink, Charcoal, and Simple Leaf on Berry Boxes
15 x 10 x 4.5 Inches Each
2023

Narsiso Martinez
Unnumbered Portraits 1
Lino-cut prints on found
produce boxes
Framed dimensions 21.5 x 38 inches
2022