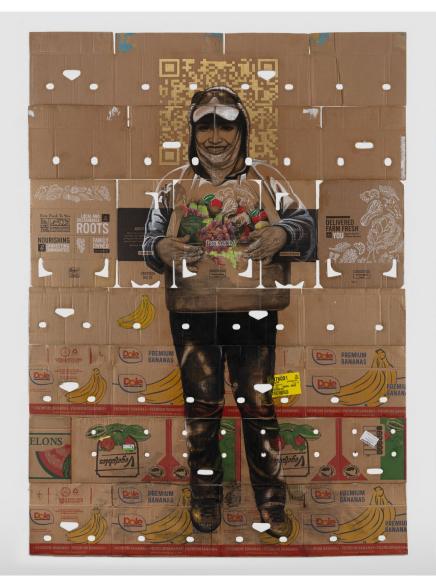

### Narsiso Martinez

Essential Since 2013
Ink, Gouache, Charcoal, Simple
Leaf, Collage, and Matte Gel
on Produce boxes
95 x 69 Inches
2023

In this piece Narsiso has recreated the QR code present on these farmworkers' ID badges. Checkers would scan their QR codes when measuring their harvests for the day.