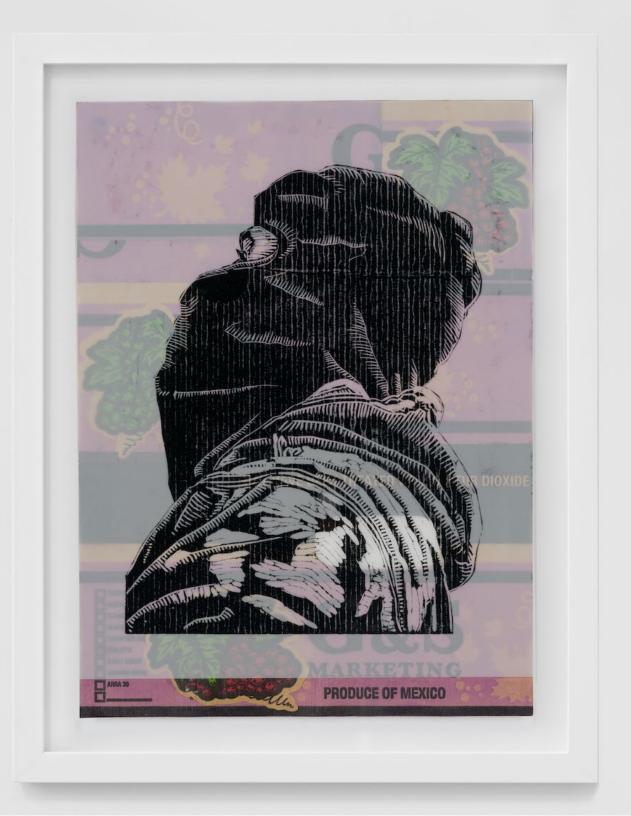

### Narsiso Martinez

Ghost Portrait Series (Produce of Mexico)
Ghost-Lino-Cut Print on matte
Duralar, mounted on produce label collage on watercolor paper
Sheet: 15 x 11 Inches
2023
Framed