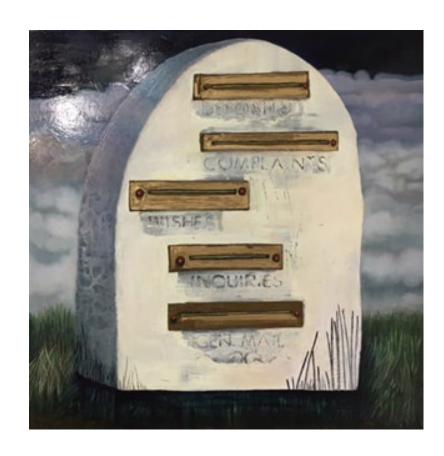

#### The Fourth Wall Oscar Moreno

Coper Oil on wood panel 48 x 60 inches 2016

Grip
Oil on wood panel
60 x 60 inches
2016

For You/Legacy Drawing Mixed Media on paper 17 x 14 inches 2016

Enfin Oil on wood panel 16 x 16 inches 2016