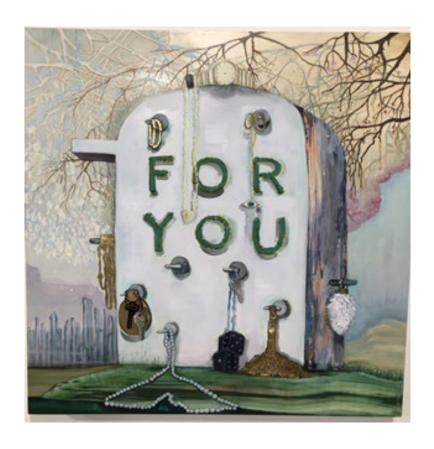

#### The Fourth Wall Oscar Moreno

Coper Oil on wood panel 48 x 60 inches 2016

Grip
Oil on wood panel
60 x 60 inches
2016

For You/Legacy Drawing Mixed Media on paper 17 x 14 inches 2016

Enfin Oil on wood panel 16 x 16 inches 2016

Now For You Oil on wood panel 16 x 16 inches 2016

Placebo Oil on wood panel 20 x 20 inches 2016