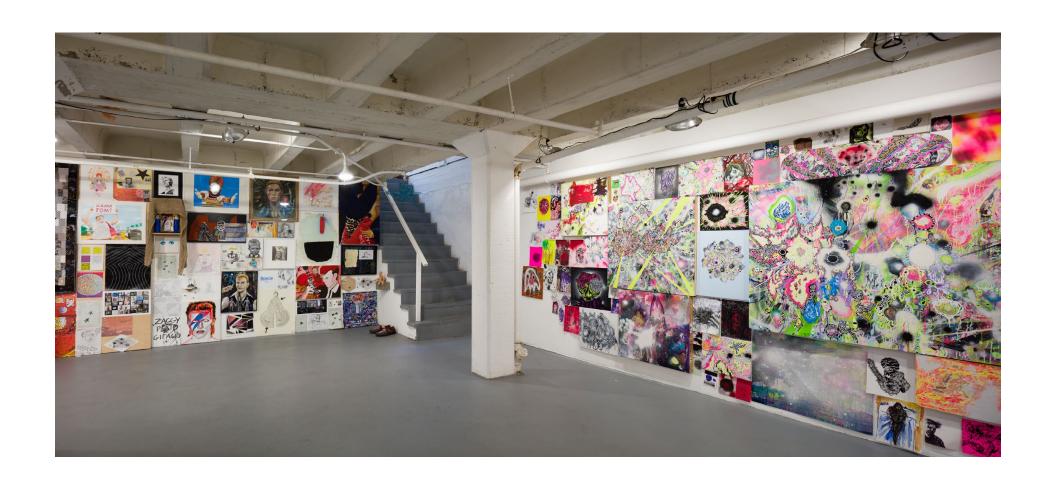

The Fourth Wall is an exhibition organized specifically for a room with four walls. Art is a container for content, and gallery walls a container for art. Each of the three artists and one project are given one wall. The show is installed in the intuitive method of abstract expressionism. Works are hung salon style on two walls and in a single row on the other two. Depending on your point of view, each wall can be the fourth wall.

The David Bowie Tribute Wall is a shrine-like installation of paintings, drawings, photos, needlepoint, sculpture, and other kinds of art

created as a tribute for the great musical artist David Bowie. Artists participating in The David Bowie Tribute Wall responded to an online Call for Art - here. The list of artists is still growing, but so far will include work by Alan Skalaski, Alicia Araya, Annie Lapin, Alan Skulaski, Amy Wilson Faville, Ariana Papademetropolis, Alexis Murray, Andy Alexander, Ben Evans, Catt Avery, Deb Kavis, Denise de la Vaux. Erik Hanson. Emily Joyce. Emma Gray, Face Osiris, Heather Morgan, Jason LaMotte, Jennifer Celio, Jenny Phelps, Joey Dammit, Joshua Aster, Julia Schwartz, Kelly Smith, Kristin Dowling, Kristin Calabrese, Laura London, Liz Walsh, Michael Arata, Michelle Fierro, Natalie Sistrunk, Nate Pottker, Phillip Holt, Rachel Rogov, Rory Devine, Roya Falahi, Sarah Almond, Sean Griffin, Sharon Ryan, Sharon Shapiro, Sherry Carroll, Steve Shriver, Tamar Lalenya, Tina Wood Phalen, Veronica Wood, Vivian Colodro, and Wanda Malatesta.

#### David Bowie Tribute Wall Collaborative Installation Mixed Media Dimensions Variable 2016 Individual information available e: info@