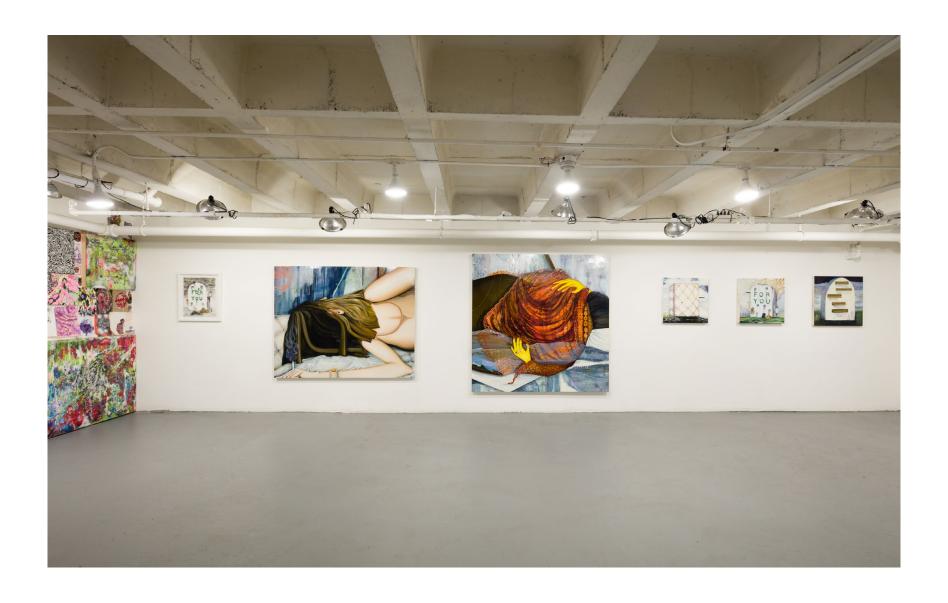

Alexis Murray makes narrative, figurative paintings using old master techniques and are full of fantasy and caricature. They explore the psychology of coping with anxiety and the darker elements of the human condition. Jeremy Rocine's has been painting patterns with a glitch built into the pattern, which is analogous to the sand in the oyster that causes the pearl. Oscar Moreno's paintings are developed from a process of addition, subtraction and reformulation in reaction to the painting while it's being formed. Sometimes elements of autobiography and influences like underground comix can be seen lurking beneath the surface.

#### The Fourth Wall Oscar Moreno

Coper Oil on wood panel 48 x 60 inches 2016

Grip
Oil on wood panel
60 x 60 inches
2016

For You/Legacy Drawing Mixed Media on paper 17 x 14 inches 2016

Enfin Oil on wood panel 16 x 16 inches 2016

Now For You Oil on wood panel 16 x 16 inches 2016

Placebo Oil on wood panel 20 x 20 inches 2016