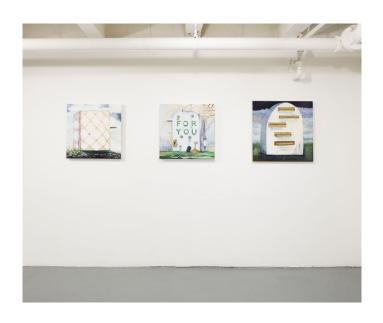

#### The Fourth Wall Oscar Moreno

Coper Oil on wood panel 48 x 60 inches 2016

Grip
Oil on wood panel
60 x 60 inches
2016

For You/Legacy Drawing Mixed Media on paper 17 x 14 inches 2016

Enfin Oil on wood panel 16 x 16 inches 2016

Now For You Oil on wood panel 16 x 16 inches 2016

Placebo Oil on wood panel 20 x 20 inches 2016