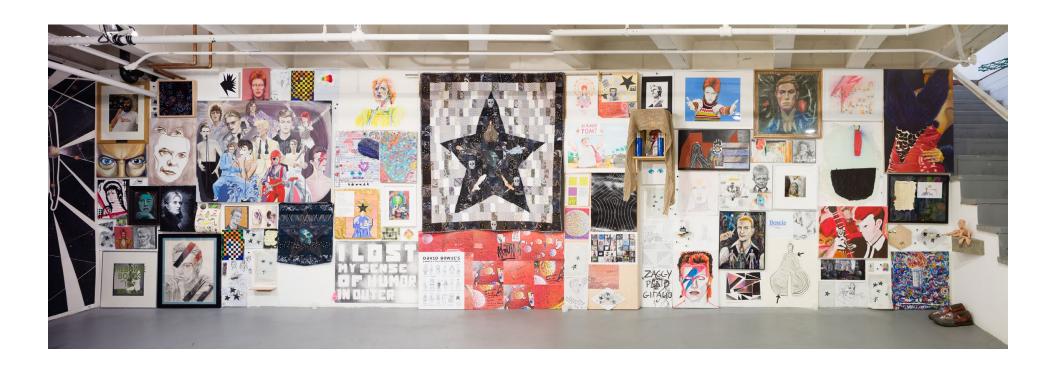

The David Bowie Tribute Wall is a shrine-like installation of paintings, drawings, photos, needlepoint, sculpture, and other kinds of art

created as a tribute for the great musical artist David Bowie. Artists participating in The David Bowie Tribute Wall responded to an online Call for Art - here. The list of artists is still growing, but so far will include work by Alan Skalaski, Alicia Araya, Annie Lapin, Alan Skulaski, Amy Wilson Faville, Ariana Papademetropolis, Alexis Murray, Andy Alexander, Ben Evans, Catt Avery, Deb Kavis, Denise de la Vaux. Erik Hanson. Emily Joyce. Emma Gray, Face Osiris, Heather Morgan, Jason LaMotte, Jennifer Celio, Jenny Phelps, Joey Dammit, Joshua Aster, Julia Schwartz, Kelly Smith, Kristin Dowling, Kristin Calabrese, Laura London, Liz Walsh, Michael Arata, Michelle Fierro, Natalie Sistrunk, Nate Pottker, Phillip Holt, Rachel Rogov, Rory Devine, Roya Falahi, Sarah Almond, Sean Griffin, Sharon Ryan, Sharon Shapiro, Sherry Carroll, Steve Shriver, Tamar Lalenya, Tina Wood Phalen, Veronica Wood, Vivian Colodro, and Wanda Malatesta.

#### David Bowie Tribute Wall Collaborative Installation Mixed Media Dimensions Variable 2016 Individual information available e: info@

# David Bowie Tribute Wall Collaborative Installation Mixed Media Dimensions Variable 2016 Individual information available e: info@ cjamesgallery.com