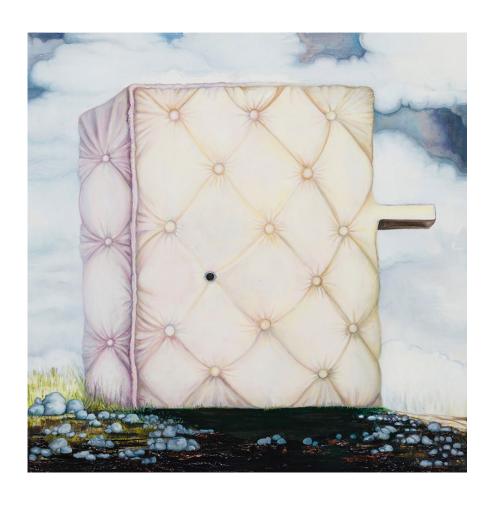

#### The Fourth Wall Oscar Moreno

Coper Oil on wood panel 48 x 60 inches 2016

Grip
Oil on wood panel
60 x 60 inches
2016

For You/Legacy Drawing Mixed Media on paper 17 x 14 inches 2016

Enfin Oil on wood panel 16 x 16 inches 2016