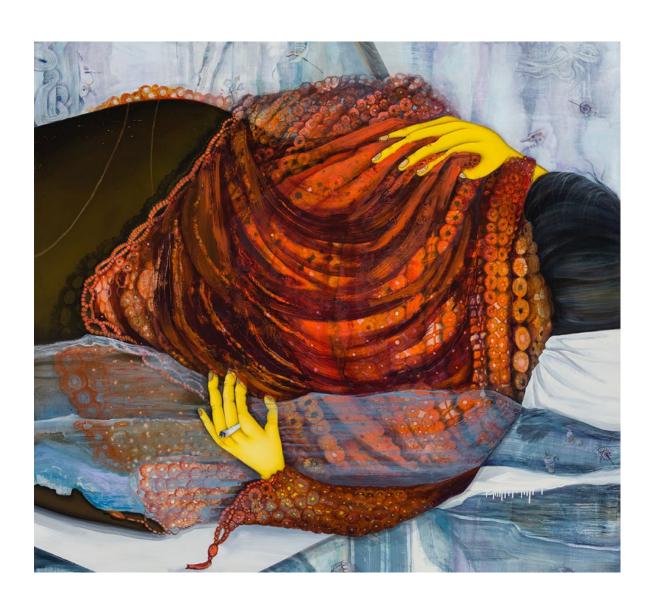

Alexis Murray makes narrative, figurative paintings using old master techniques and are full of fantasy and caricature. They explore the psychology of coping with anxiety and the darker elements of the human condition. Jeremy Rocine's has been painting patterns with a glitch built into the pattern, which is analogous to the sand in the oyster that causes the pearl. Oscar Moreno's paintings are developed from a process of addition, subtraction and reformulation in reaction to the painting while it's being formed. Sometimes elements of autobiography and influences like underground comix can be seen lurking beneath the surface.