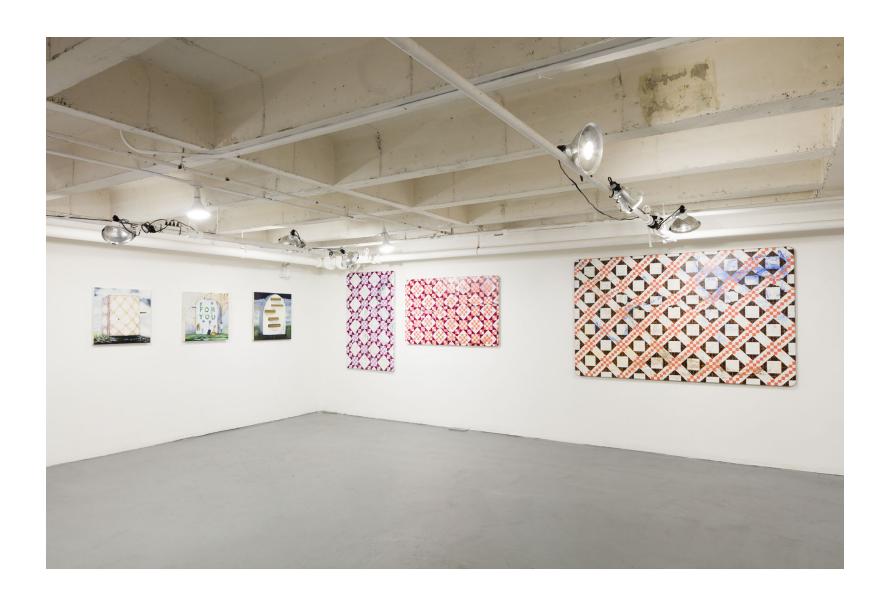

#### The Fourth Wall Oscar Moreno

Coper Oil on wood panel 48 x 60 inches 2016

Grip
Oil on wood panel
60 x 60 inches
2016

For You/Legacy Drawing Mixed Media on paper 17 x 14 inches 2016

Enfin Oil on wood panel 16 x 16 inches 2016

Now For You Oil on wood panel 16 x 16 inches 2016

Placebo Oil on wood panel 20 x 20 inches 2016

## The Fourth Wall Jeremy Rocine

Road to California 1 (Partial)
Oil on wood panel
45 x 72 inches
2016

## The Fourth Wall Jeremy Rocine

Road to California 3 (Partial) Oil on linen 30 x 48 inches 2016

## The Fourth Wall Jeremy Rocine

Road to California 2 (Partial) Oil on linen 48 x 30 inches 2016