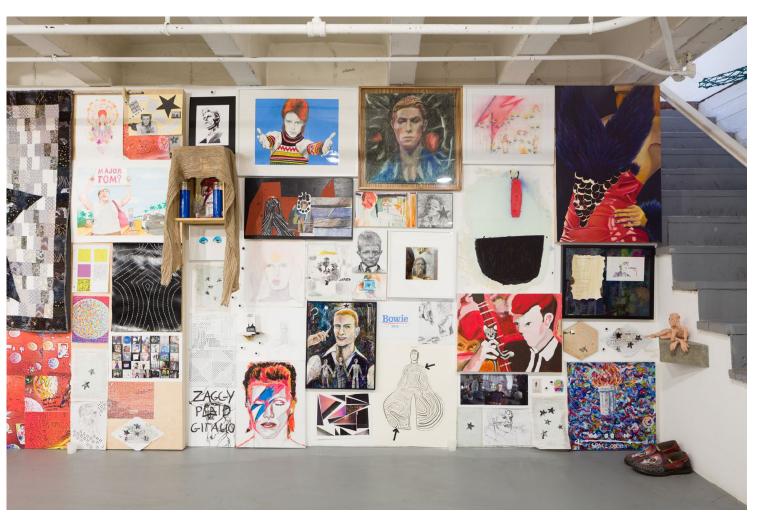

The David Bowie Tribute Wall is a shrine-like installation of paintings, drawings, photos, needlepoint, sculpture, and other kinds of art

created as a tribute for the great musical artist David Bowie. Artists participating in The David Bowie Tribute Wall responded to an online Call for Art - here. The list of artists is still growing, but so far will include work by Alan Skalaski, Alicia Araya, Annie Lapin, Alan Skulaski, Amy Wilson Faville, Ariana Papademetropolis, Alexis Murray, Andy Alexander, Ben Evans, Catt Avery, Deb Kavis, Denise de la Vaux. Erik Hanson. Emily Joyce. Emma Gray, Face Osiris, Heather Morgan, Jason LaMotte, Jennifer Celio, Jenny Phelps, Joey Dammit, Joshua Aster, Julia Schwartz, Kelly Smith, Kristin Dowling, Kristin Calabrese, Laura London, Liz Walsh, Michael Arata, Michelle Fierro, Natalie Sistrunk, Nate Pottker, Phillip Holt, Rachel Rogov, Rory Devine, Roya Falahi, Sarah Almond, Sean Griffin, Sharon Ryan, Sharon Shapiro, Sherry Carroll, Steve Shriver, Tamar Lalenya, Tina Wood Phalen, Veronica Wood, Vivian Colodro, and Wanda Malatesta.

#### David Bowie Tribute Wall Collaborative Installation Mixed Media Dimensions Variable 2016 Individual information available e: info@

# David Bowie Tribute Wall Collaborative Installation Mixed Media Dimensions Variable 2016 Individual information available e: info@ cjamesgallery.com