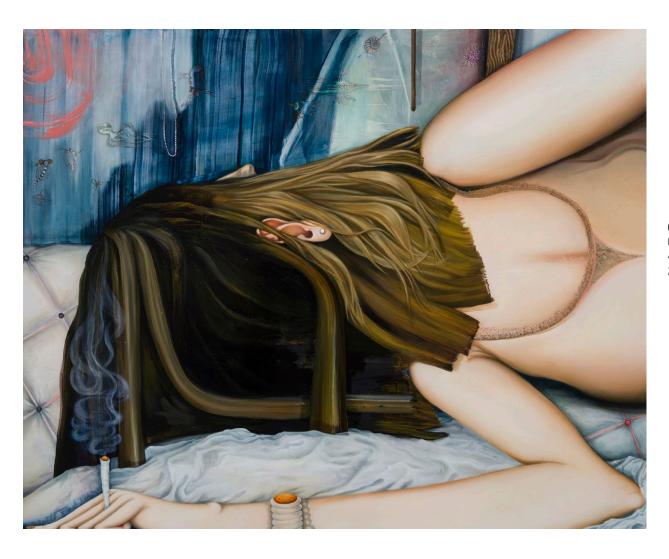

Alexis Murray makes narrative, figurative paintings using old master techniques and are full of fantasy and caricature. They explore the psychology of coping with anxiety and the darker elements of the human condition. Jeremy Rocine's has been painting patterns with a glitch built into the pattern, which is analogous to the sand in the oyster that causes the pearl. Oscar Moreno's paintings are developed from a process of addition, subtraction and reformulation in reaction to the painting while it's being formed. Sometimes elements of autobiography and influences like underground comix can be seen lurking beneath the surface.