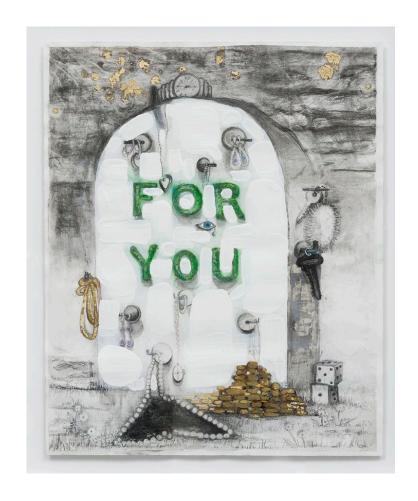

#### The Fourth Wall Oscar Moreno

Coper Oil on wood panel 48 x 60 inches 2016

Grip
Oil on wood panel
60 x 60 inches
2016

For You/Legacy Drawing Mixed Media on paper 17 x 14 inches 2016

Enfin Oil on wood panel 16 x 16 inches 2016