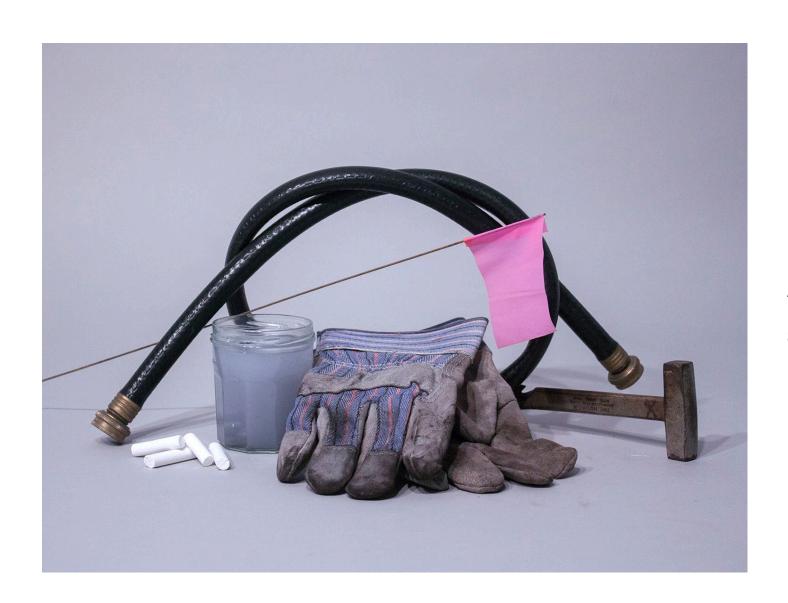

#### THERE IS NO OUTSIDE GOZIÉ OJINI

Gozié Ojini
Embouchure
Trumpet, altered
instrument case,
aluminum tank,
rubber air hose
Variable
Dimensions
2022