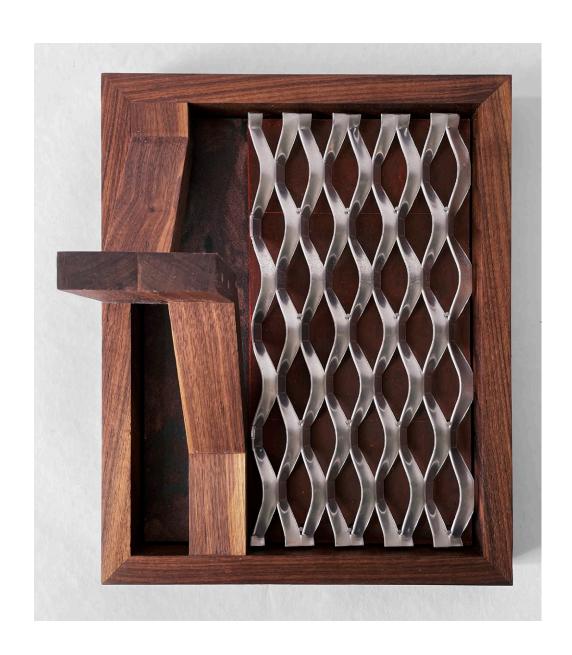

## THERE IS NO OUTSIDE SARITA SCHREIBER

Sarita Schreiber
Study after Fire Escape
Acrylic, oil pastel,
and wood stain on paper, expanded metal,
walnut wood
15 x 12.5 x 5.5 inches
2021