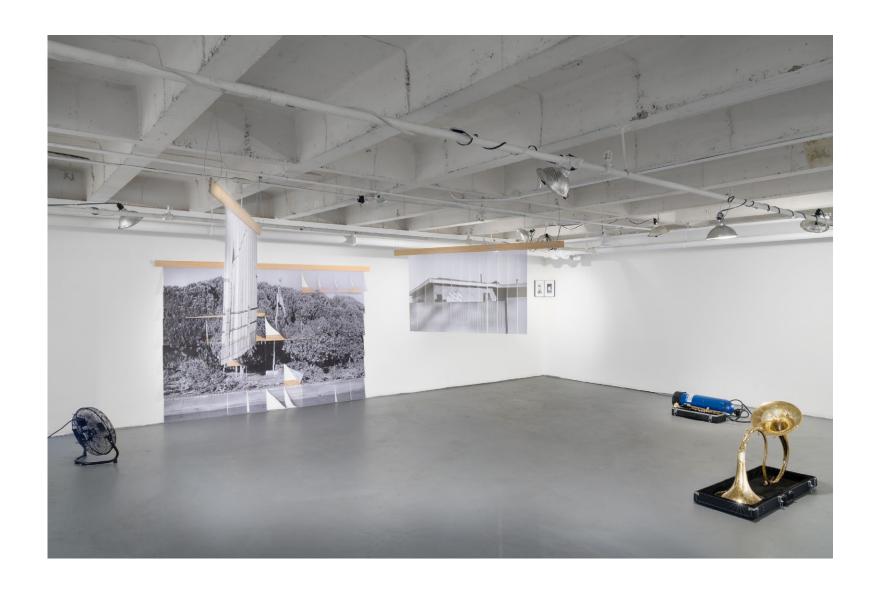

There is No Outside borrows its title from Jackie Castillo's site-specific installation piece. The installation sets the tone for the works and artists that would follow. The exhibition will employ a broad range of approaches to photography and 3-dimensional works, that will be wall-based, divide/cut through the space, and sculptures that both pulls you to the floor from either direction to demand the viewer's attention and others that sit timidly but alert.

## THERE IS NO OUTSIDE JACKIE CASTILLO

Jackie Castillo
There is No
Outside
Archival pigment
print, xerox
paper, wood, wind
Variable
Dimensions
2018

## THERE IS NO OUTSIDE JACKIE CASTILLO

There is No Outside Details

#### THERE IS NO OUTSIDE GOZIÉ OJINI

Gozié Ojini
Embouchure
Trumpet, altered
instrument case,
aluminum tank,
rubber air hose
Variable
Dimensions
2022

#### THERE IS NO OUTSIDE GOZIÉ OJINI

Gozié Ojini
Cypher
Found brass
instruments, altered
instrument case
Variable Dimensions
2022