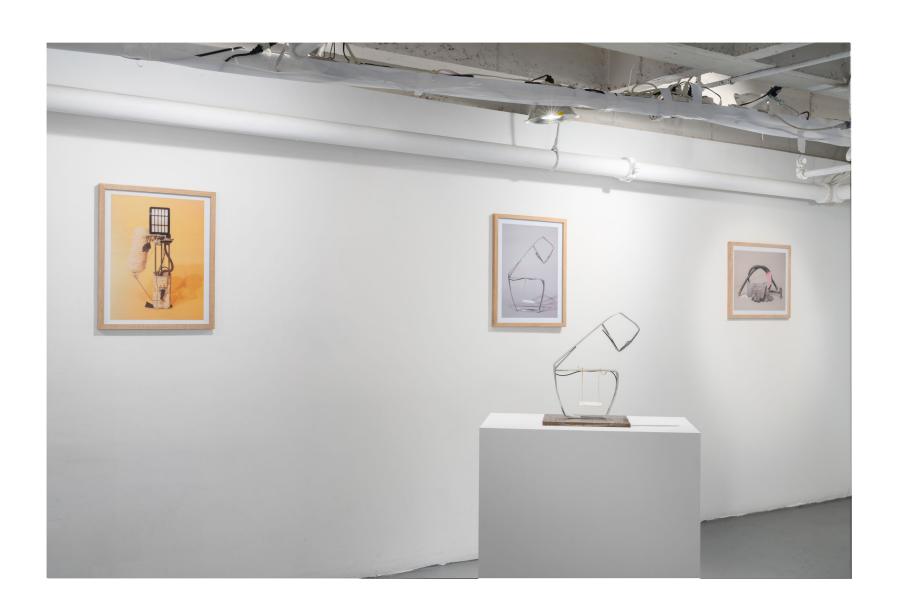

## THERE IS NO OUTSIDE LENARD SMITH

Lenard Smith
Weighs in the Living
Archival Pigment Print
20 x 16 inches
Edition of 3 + 2 AP
2020

## THERE IS NO OUTSIDE LENARD SMITH

Lenard Smith
Hermon's Swing
Archival Pigment Print
20 x 16 inches
Edition of 3 + 2 AP
2020

## THERE IS NO OUTSIDE LENARD SMITH

Lenard Smith
Indicators of Care
Archival Pigment Print
16 x 20 inches
Edition of 3 + 2 AP
2020

## THERE IS NO OUTSIDE JACKIE CASTILLO

Jackie Castillo
There is No
Outside
Archival pigment
print, xerox
paper, wood, wind
Variable
Dimensions
2018

## THERE IS NO OUTSIDE JACKIE CASTILLO

There is No Outside Details