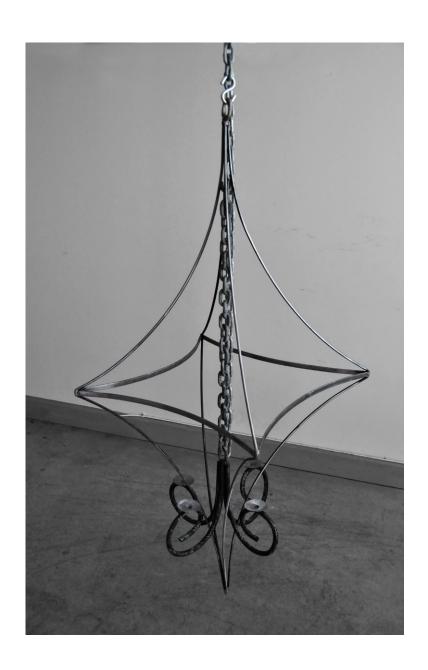

## THERE IS NO OUTSIDE SARITA SCHREIBER

Sarita Schreiber

A Passive Me Exists Here
Rebar, steel stock, and
chain
58 x 30 x 30 inches
2018