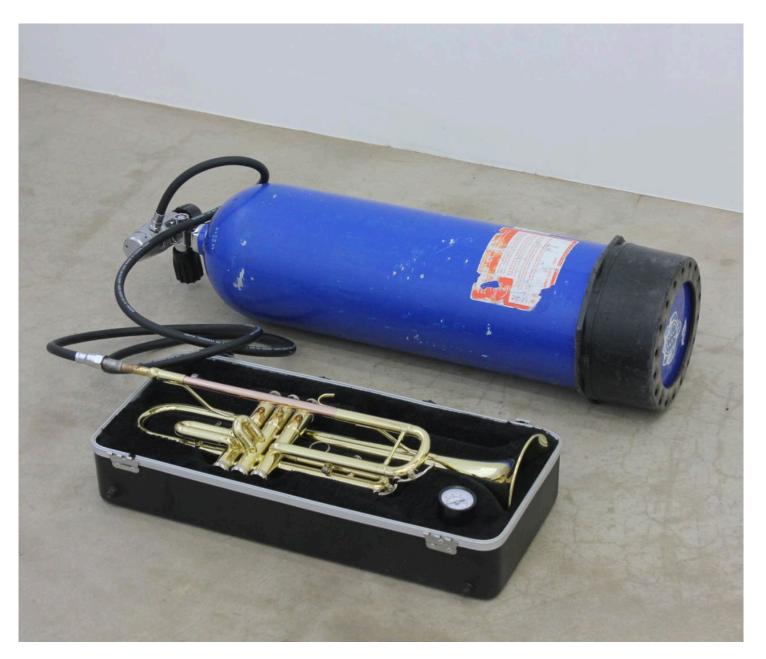

#### THERE IS NO OUTSIDE GOZIÉ OJINI

Gozié Ojini
Embouchure
Trumpet, altered
instrument case,
aluminum tank,
rubber air hose
Variable
Dimensions
2022