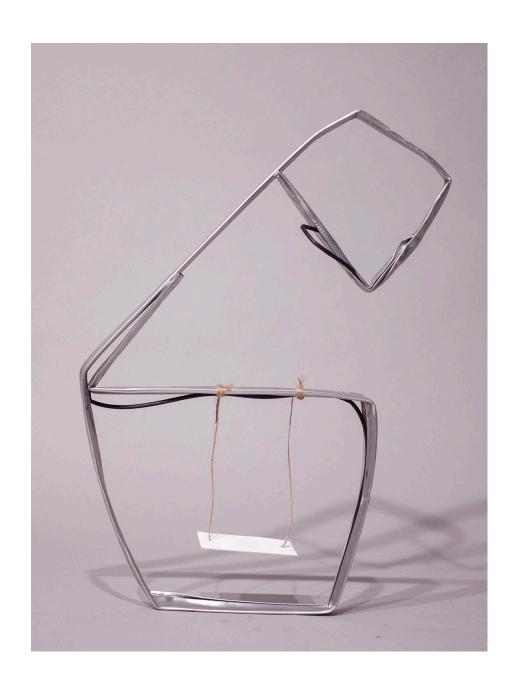

## THERE IS NO OUTSIDE LENARD SMITH

Lenard Smith
Hermon's Swing
Archival Pigment Print
20 x 16 inches
Edition of 3 + 2 AP
2020